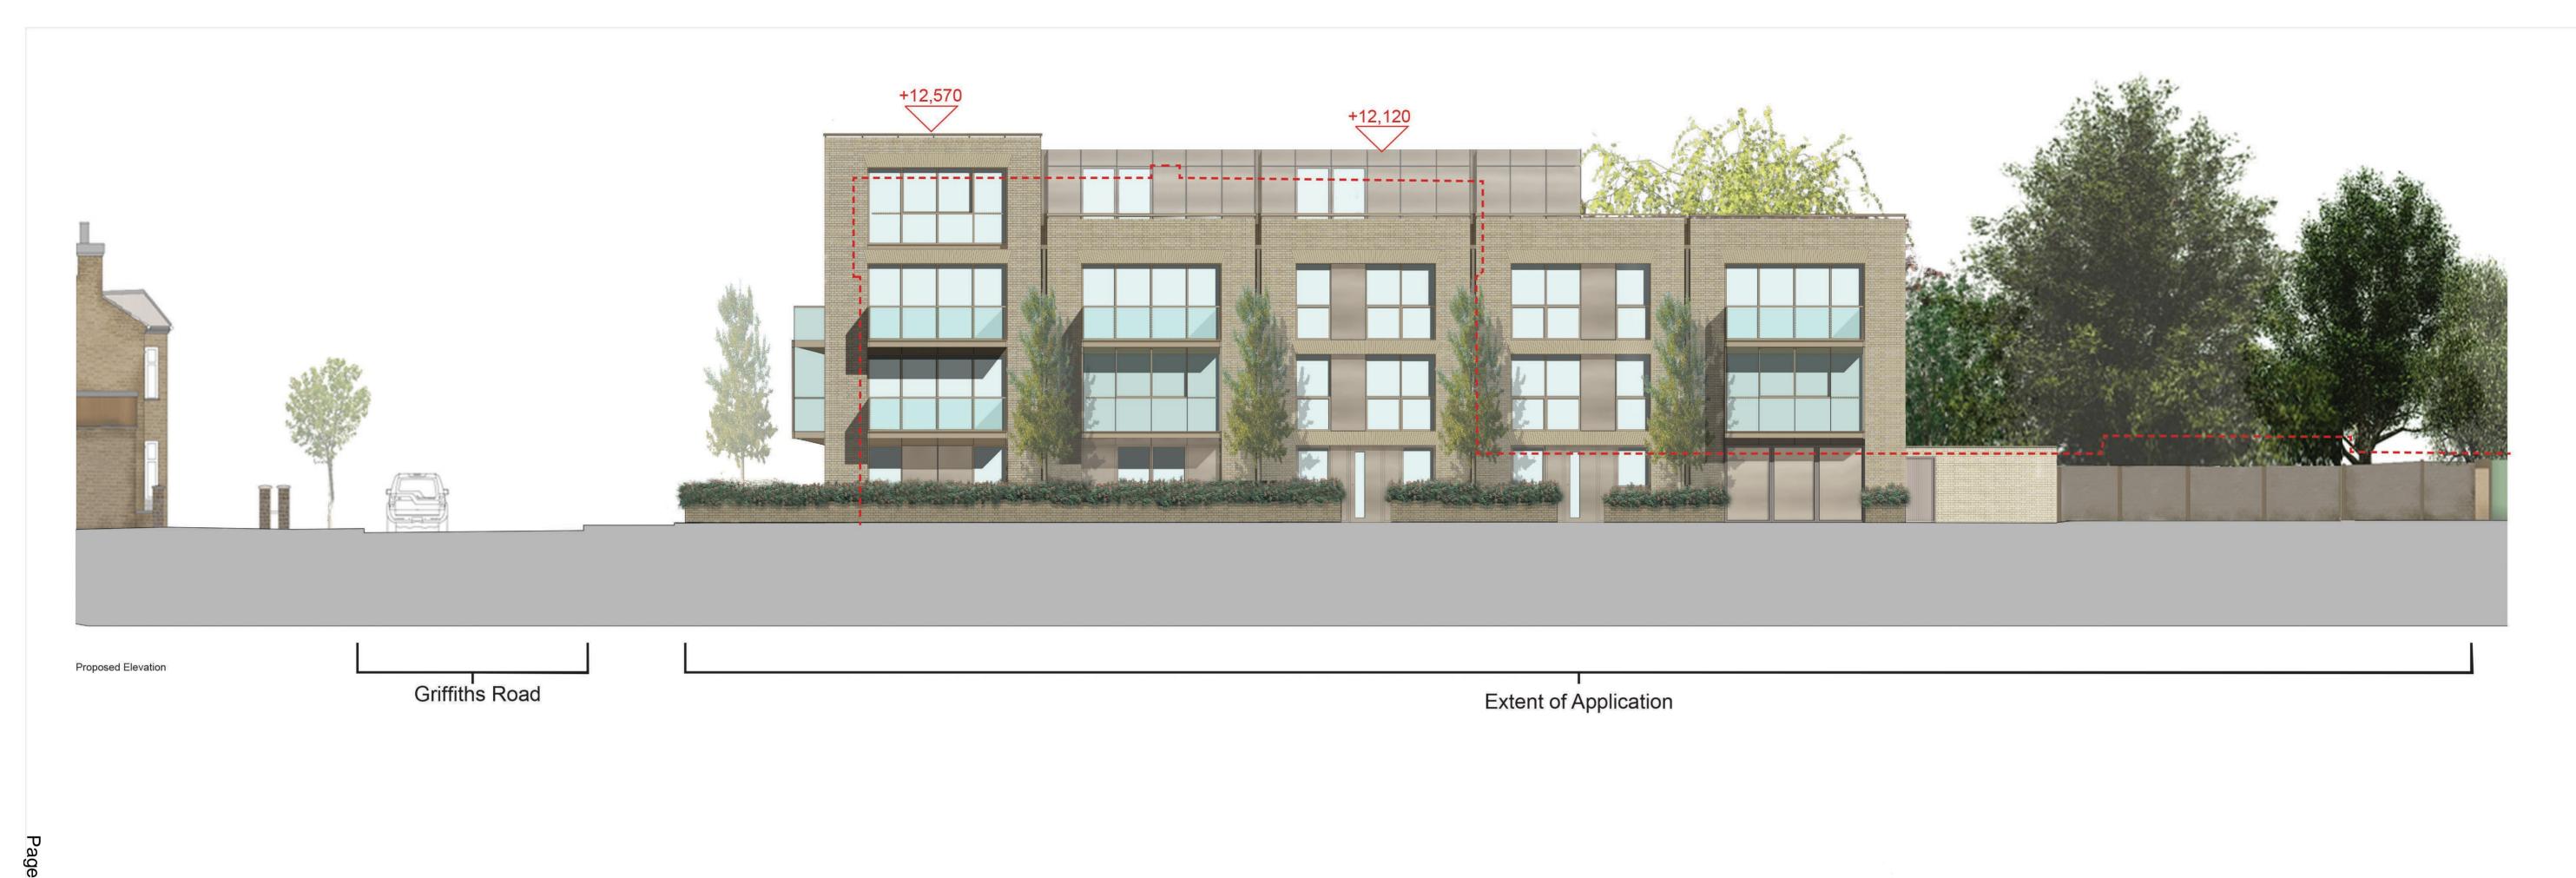

|                                                                        | Rev [ | ate      | Amendment                                                   | Date                       | Project                                                                                                   | Job Ref.            | Job no. |  |
|------------------------------------------------------------------------|-------|----------|-------------------------------------------------------------|----------------------------|-----------------------------------------------------------------------------------------------------------|---------------------|---------|--|
|                                                                        | Α     | 12-11-15 | Planning Application Submission                             | Jan 2016                   | Griffiths Road SW19                                                                                       | GRW                 | 158     |  |
| © 3W Architecture Limited. All rights reserved.                        | В     | 18-12-15 | Planning Application Submission following planners comments | Scale @ A1 Checked         | Title                                                                                                     |                     |         |  |
|                                                                        |       |          | Ammended Roof and Landscaping                               | 1:100                      | Proposed + Existing M                                                                                     | lontague Road Eleva | ation B |  |
| 3W Architecture Limited registered in England.                         | D     | 7-01-16  | Ammended Roof and Landscaping                               | Status                     | Dwg. no.                                                                                                  |                     | Rev.    |  |
|                                                                        |       |          |                                                             | Planning Application       | 185 (11) 006                                                                                              |                     | D       |  |
| Company no. 3132871 Registered Office The Pines Boars Head East Sussex |       |          |                                                             | Architect                  |                                                                                                           |                     |         |  |
|                                                                        |       |          |                                                             | <b>3W</b> Thames Wharf Stu | Thames Wharf Studios Rainville Road London W6 9HA tel. 020 7835 5552 fax. 020 7835 5525 email. mail@3W.or |                     |         |  |