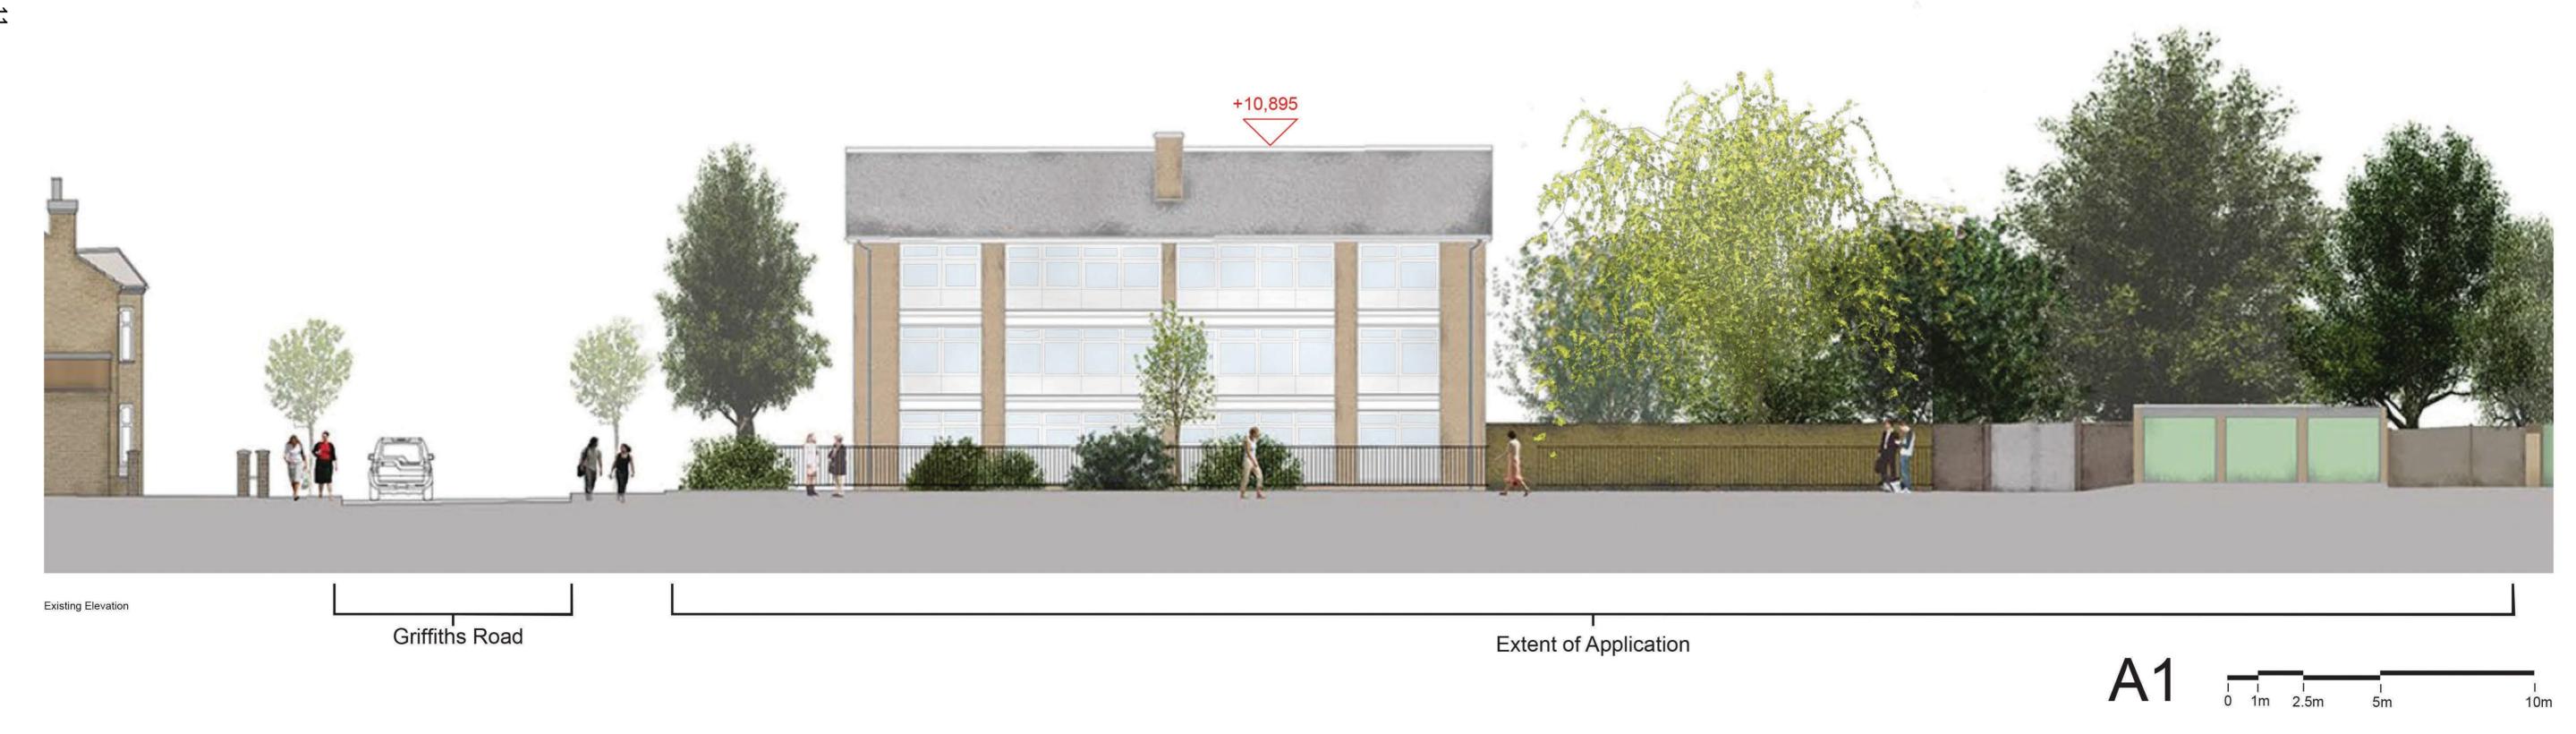

|                                                                        | Rev [ | ate      | Amendment                                                   | Date                       | Project                                                                                                   | Job Ref.            | Job no. |  |
|------------------------------------------------------------------------|-------|----------|-------------------------------------------------------------|----------------------------|-----------------------------------------------------------------------------------------------------------|---------------------|---------|--|
|                                                                        | Α     | 12-11-15 | Planning Application Submission                             | Jan 2016                   | Griffiths Road SW19                                                                                       | GRW                 | 158     |  |
| © 3W Architecture Limited. All rights reserved.                        | В     | 18-12-15 | Planning Application Submission following planners comments | Scale @ A1 Checked         | Title                                                                                                     |                     |         |  |
|                                                                        |       |          | Ammended Roof and Landscaping                               | 1:100                      | Proposed + Existing M                                                                                     | lontague Road Eleva | ation B |  |
| 3W Architecture Limited registered in England.                         | D     | 7-01-16  | Ammended Roof and Landscaping                               | Status                     | Dwg. no.                                                                                                  |                     | Rev.    |  |
|                                                                        |       |          |                                                             | Planning Application       | 185 (11) 006                                                                                              |                     | D       |  |
| Company no. 3132871 Registered Office The Pines Boars Head East Sussex |       |          |                                                             | Architect                  |                                                                                                           |                     |         |  |
|                                                                        |       |          |                                                             | <b>3W</b> Thames Wharf Stu | Thames Wharf Studios Rainville Road London W6 9HA tel. 020 7835 5552 fax. 020 7835 5525 email. mail@3W.or |                     |         |  |